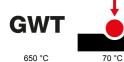

| Family         | ONE                   | Description               | 4 modules                  |
|----------------|-----------------------|---------------------------|----------------------------|
| Colour         | White                 | Material                  | Antibacterial tecnopolymer |
| Finishing      | Glossy                | For support codes         | GW16804, GW16804N          |
| Glow wire test | 650 °C                | Thermo-pressure with ball | 70 °C                      |
| Standard       | EN 60669-1; ISO 22196 | Electrocod                | 0110                       |