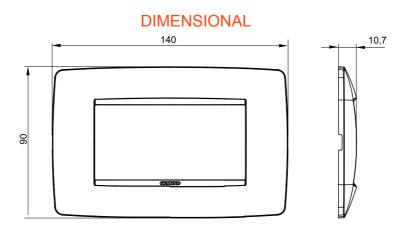

| Family         | ONE                   | Description               | 4 modules                  |
|----------------|-----------------------|---------------------------|----------------------------|
| Colour         | White                 | Material                  | Antibacterial tecnopolymer |
| Finishing      | Glossy                | For support codes         | GW16804, GW16804N          |
| Glow wire test | 650 °C                | Thermo-pressure with ball | 70 °C                      |
| Standard       | EN 60669-1; ISO 22196 | Electrocod                | 0110                       |