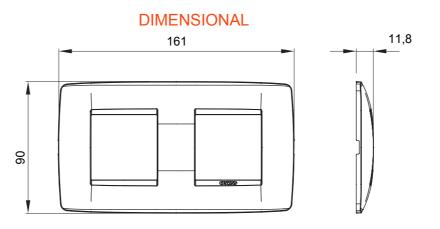

| Family            | ONE International          | Description               | 2+2 modules  |
|-------------------|----------------------------|---------------------------|--------------|
| Туре              | Horizontal                 | Colour                    | White        |
| Material          | Antibacterial tecnopolymer | Finishing                 | Glossy       |
| For support codes | GW16821, GW16822, GW16823  | For box                   | Round/Square |
| Glow wire test    | 650 °C                     | Thermo-pressure with ball | 70 °C        |
| Standard          | EN 60669-1; ISO 22196      | Electrocod                | 0110         |