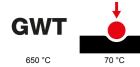

| Family            | ONE International          | Description               | 2+2 modules  |
|-------------------|----------------------------|---------------------------|--------------|
| Туре              | Horizontal                 | Colour                    | White        |
| Material          | Antibacterial tecnopolymer | Finishing                 | Glossy       |
| For support codes | GW16821, GW16822, GW16823  | For box                   | Round/Square |
| Glow wire test    | 650 °C                     | Thermo-pressure with ball | 70 °C        |
| Standard          | EN 60669-1; ISO 22196      | Electrocod                | 0110         |