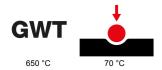

| Family            | ONE International          | Description               | 2+2 modules  |
|-------------------|----------------------------|---------------------------|--------------|
| Туре              | Vertical                   | Colour                    | White        |
| Material          | Antibacterial tecnopolymer | Finishing                 | Glossy       |
| For support codes | GW16821, GW16822, GW16823  | For box                   | Round/Square |
| Glow wire test    | 650 °C                     | Thermo-pressure with ball | 70 °C        |
| Standard          | EN 60669-1; ISO 22196      | Electrocod                | 0110         |

## STANDARDS/APPROVALS