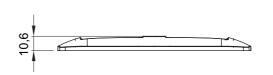

ccordance with standard ISO 22196 (analysis of major strains of Staphylococcus aureus and E. coli bacterial species).

| Family            | ONE International          | Description               | 2+2 modules  |
|-------------------|----------------------------|---------------------------|--------------|
| Туре              | Vertical                   | Colour                    | White        |
| Material          | Antibacterial tecnopolymer | Finishing                 | Glossy       |
| For support codes | GW16821, GW16822, GW16823  | For box                   | Round/Square |
| Glow wire test    | 650 °C                     | Thermo-pressure with ball | 70 °C        |
| Standard          | EN 60669-1; ISO 22196      | Electrocod                | 0110         |

## **DIMENSIONAL**





## **TECHNICAL SYMBOLOGY**



## STANDARDS/APPROVALS