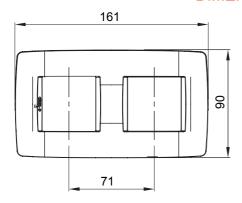

accordance with standard ISO 22196 (analysis of major strains of Staphylococcus aureus and E. coli bacterial species).

| Family            | ONE International          | Description               | 2+2 modules  |
|-------------------|----------------------------|---------------------------|--------------|
| Туре              | Vertical                   | Colour                    | White        |
| Material          | Antibacterial tecnopolymer | Finishing                 | Glossy       |
| For support codes | GW16821, GW16822, GW16823  | For box                   | Round/Square |
| Glow wire test    | 650 °C                     | Thermo-pressure with ball | 70 °C        |
| Standard          | EN 60669-1; ISO 22196      | Electrocod                | 0110         |

## **DIMENSIONAL**





## **TECHNICAL SYMBOLOGY**



## STANDARDS/APPROVALS