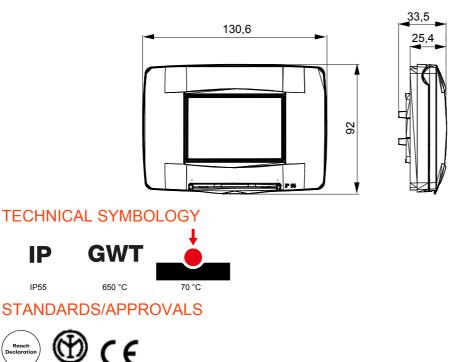

| Description               | 3 modules     | Colour         | Glossy white |
|---------------------------|---------------|----------------|--------------|
| Material                  | Technopolymer | Finishing      | Glossy       |
| IP degree                 | IP55          | For box        | Rectangular  |
| Included support          | GW16803       | Glow wire test | 650 °C       |
| Thermo-pressure with ball | 70 °C         | Standard       | EN 60669-1   |
| Electrocod                | 0110          |                |              |

DIMENSIONAL