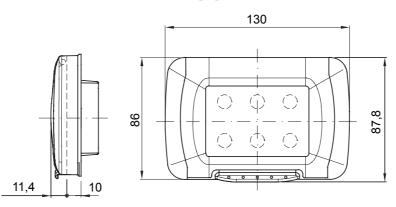

----------------|------------------|------------------|--------------------|-----------|--|--|
| Saline<br>solution                             | Acids              |           | Bases        |           | Solvents           |                  |                  | Mineral          | UV                 |           |  |  |
|                                                | Concentrated       | Diluited  | Concentrated | Diluited  | Hexane             | Benzol           | Acetone          | Alcohol          | oil                | rays      |  |  |
| Resistant                                      | Limited resistance | Resistant | Resistant    | Resistant | Limited resistance | Not<br>resistant | Not<br>resistant | Not<br>resistant | Limited resistance | Resistant |  |  |

## **DIMENSIONAL**



## **TECHNICAL SYMBOLOGY**









IP55 (with closed lid) 650 °C STANDARDS/APPROVALS