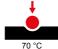

| Category               | System series         | Туре                      | Italian standard plates    |
|------------------------|-----------------------|---------------------------|----------------------------|
| Group                  | Watertight plates     | Description               | 3 modules                  |
| Colour Plate           | Black                 | Finishing                 | Glossy                     |
| Material               | Technopolymer         | IP degree                 | IP55 (with closed lid)     |
| Lid                    | With membrane         | Membrane color            | Transparent                |
| For flush mounting box | Rectangular 3 modules | Fixing                    | 2 screws (included)        |
| Type of screw          | 6/32 x 18mm           | Screw material            | Galvanised steel           |
| Included support       | Self-supporting       | Gasket                    | Vulcanized expanded rubber |
| Glow Wire Test         | 650 °C                | Thermo-pressure with ball | 70 °C                      |
| Standard               | EN 60669-1            | Operating temperature     | -25 +60 °C                 |
| UV resistance          | Yes (ISO 4892-2)      | Maximum opening angle lid | 100°                       |
| Electrocod             | 0110                  |                           |                            |

## **TECHNICAL SYMBOLOGY**

IP55 (with closed lid) 650 °C STANDARDS/APPROVALS