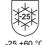

| Category               | System series         | Туре                      | Italian standard plates    |
|------------------------|-----------------------|---------------------------|----------------------------|
| Group                  | Watertight plates     | Description               | 3 modules                  |
| Colour Plate           | Black                 | Finishing                 | Glossy                     |
| Material               | Technopolymer         | IP degree                 | IP55 (with closed lid)     |
| Lid                    | With membrane         | Membrane color            | Transparent                |
| For flush mounting box | Rectangular 3 modules | Fixing                    | 2 screws (included)        |
| Type of screw          | 6/32 x 18mm           | Screw material            | Galvanised steel           |
| Included support       | Self-supporting       | Gasket                    | Vulcanized expanded rubber |
| Glow Wire Test         | 650 °C                | Thermo-pressure with ball | 70 °C                      |
| Standard               | EN 60669-1            | Operating temperature     | -25 +60 °C                 |
| UV resistance          | Yes (ISO 4892-2)      | Maximum opening angle lid | 100°                       |
| Electrocod             | 0110                  |                           |                            |

## **TECHNICAL SYMBOLOGY**

IP55 (with closed lid) 650 °C STANDARDS/APPROVALS