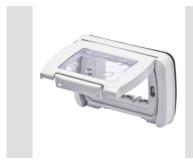

## Product Data Sheet GW22453

SYSTEM - Domestic range

Watertight plates IP55 System range for rectangular (3 and 4 modules) flush mounting boxes. Watertight plates self-supporting for the installation of System range devices. Ergonomic membrane, opening facilitated by a comfortable handle. IP55 degree guaranteed with closed lid and watertight plate mounted on smooth and waterproof walls, without grooves.

| Category               | System series         | Туре                      | Italian standard plates    |
|------------------------|-----------------------|---------------------------|----------------------------|
| Group                  | Watertight plates     | Description               | 3 modules                  |
| Colour Plate           | Grey RAL 7035         | Finishing                 | Glossy                     |
| Material               | Technopolymer         | IP degree                 | IP55 (with closed lid)     |
| Lid                    | With membrane         | Membrane color            | Transparent                |
| For flush mounting box | Rectangular 3 modules | Fixing                    | 2 screws (included)        |
| Type of screw          | 6/32 x 18mm           | Screw material            | Galvanised steel           |
| Included support       | Self-supporting       | Gasket                    | Vulcanized expanded rubber |
| Glow Wire Test         | 650 °C                | Thermo-pressure with ball | 70 °C                      |
| Standard               | EN 60669-1            | Operating temperature     | -25 +60 °C                 |
| UV resistance          | Yes (ISO 4892-2)      | Maximum opening angle lid | 100°                       |
| Electrocod             | 0110                  |                           |                            |