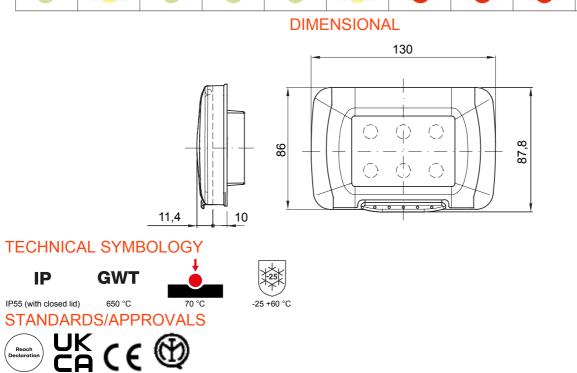

| Category               | System series         | Туре                      | Italian standard plates    |
|------------------------|-----------------------|---------------------------|----------------------------|
| Group                  | Watertight plates     | Description               | 3 modules                  |
| Colour Plate           | Grey RAL 7035         | Finishing                 | Glossy                     |
| Material               | Technopolymer         | IP degree                 | IP55 (with closed lid)     |
| Lid                    | With membrane         | Membrane color            | Transparent                |
| For flush mounting box | Rectangular 3 modules | Fixing                    | 2 screws (included)        |
| Type of screw          | 6/32 x 18mm           | Screw material            | Galvanised steel           |
| Included support       | Self-supporting       | Gasket                    | Vulcanized expanded rubber |
| Glow Wire Test         | 650 °C                | Thermo-pressure with ball | 70 °C                      |
| Standard               | EN 60669-1            | Operating temperature     | -25 +60 °C                 |
| UV resistance          | Yes (ISO 4892-2)      | Maximum opening angle lid | 100°                       |
| Electrocod             | 0110                  |                           |                            |