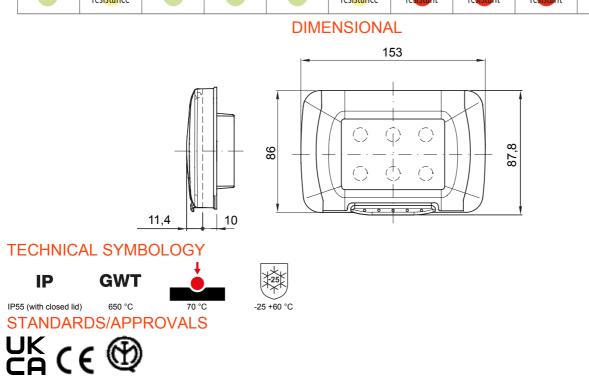

| Category               | System series         | Туре                      | Italian standard plates    |
|------------------------|-----------------------|---------------------------|----------------------------|
| Group                  | Watertight plates     | Description               | 4 modules                  |
| Colour Plate           | Grey RAL 7035         | Finishing                 | Glossy                     |
| Material               | Technopolymer         | IP degree                 | IP55 (with closed lid)     |
| Lid                    | With membrane         | Membrane color            | Transparent                |
| For flush mounting box | Rectangular 4 modules | Fixing                    | 2 screws (included)        |
| Type of screw          | 6/32 x 18mm           | Screw material            | Galvanised steel           |
| Included support       | Self-supporting       | Gasket                    | Vulcanized expanded rubber |
| Glow Wire Test         | 650 °C                | Thermo-pressure with ball | 70 °C                      |
| Standard               | EN 60669-1            | Operating temperature     | -25 +60 °C                 |
| UV resistance          | Yes (ISO 4892-2)      | Maximum opening angle lid | 100°                       |
| Electrocod             | 0110                  |                           |                            |