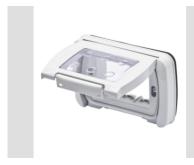

## Product Data Sheet GW22463

SYSTEM - Domestic range

Watertight plates IP55 System range for rectangular (3 and 4 modules) flush mounting boxes. Watertight plates self-supporting for the installation of System range devices. Ergonomic membrane, opening facilitated by a comfortable handle. IP55 degree guaranteed with closed lid and watertight plate mounted on smooth and waterproof walls, without grooves.

| Category               | System series         | Туре                      | Italian standard plates    |
|------------------------|-----------------------|---------------------------|----------------------------|
| Group                  | Watertight plates     | Description               | 4 modules                  |
| Colour Plate           | Grey RAL 7035         | Finishing                 | Glossy                     |
| Material               | Technopolymer         | IP degree                 | IP55 (with closed lid)     |
| Lid                    | With membrane         | Membrane color            | Transparent                |
| For flush mounting box | Rectangular 4 modules | Fixing                    | 2 screws (included)        |
| Type of screw          | 6/32 x 18mm           | Screw material            | Galvanised steel           |
| Included support       | Self-supporting       | Gasket                    | Vulcanized expanded rubber |
| Glow Wire Test         | 650 °C                | Thermo-pressure with ball | 70 °C                      |
| Standard               | EN 60669-1            | Operating temperature     | -25 +60 °C                 |
| UV resistance          | Yes (ISO 4892-2)      | Maximum opening angle lid | 100°                       |
| Electrocod             | 0110                  |                           |                            |