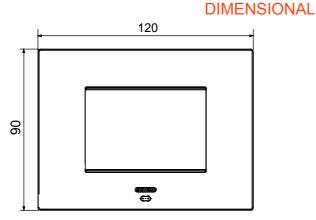

| Colour                                       | Copper                                                                                         | Description         | 3 modules                                                                                                |
|----------------------------------------------|------------------------------------------------------------------------------------------------|---------------------|----------------------------------------------------------------------------------------------------------|
| For support codes                            | GW16803N                                                                                       | Power supply        | Via one of the suitable connected devices installed within it or via dedicated power supply unit GWA1700 |
| Standard                                     | 2014/35/EU, 2014/30/EU, 2011/65/EU + 2015/863, EN<br>62368-1, EN 55032, EN 55035, EN IEC 63000 | Working temperature | -5 + +45 °C                                                                                              |
| Relative humidity (non-condensative) Max 93% |                                                                                                | IP degree           | IP20                                                                                                     |
| Functions                                    | System information/status with messages on the display and notifications by RGB LED strips.    | Material            | Painted technopolymer                                                                                    |
| Finishing                                    | Opaque finish                                                                                  | Glow wire test      | 650 °C                                                                                                   |
| Thermo-pressure with ball 70 °C              |                                                                                                | Family              | EGO SMART                                                                                                |
| User interface                               | The plate is equipped with a dot-matrix display and RGB LED strips                             |                     |                                                                                                          |