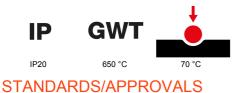

| Colour                                       | Copper                                                                                         | Description         | 3 modules                                                                                                |
|----------------------------------------------|------------------------------------------------------------------------------------------------|---------------------|----------------------------------------------------------------------------------------------------------|
| For support codes                            | GW16803N                                                                                       | Power supply        | Via one of the suitable connected devices installed within it or via dedicated power supply unit GWA1700 |
| Standard                                     | 2014/35/EU, 2014/30/EU, 2011/65/EU + 2015/863, EN<br>62368-1, EN 55032, EN 55035, EN IEC 63000 | Working temperature | -5 + +45 °C                                                                                              |
| Relative humidity (non-condensative) Max 93% |                                                                                                | IP degree           | IP20                                                                                                     |
| Functions                                    | System information/status with messages on the display and notifications by RGB LED strips.    | Material            | Painted technopolymer                                                                                    |
| Finishing                                    | Opaque finish                                                                                  | Glow wire test      | 650 °C                                                                                                   |
| Thermo-pressure with ball 70 °C              |                                                                                                | Family              | EGO SMART                                                                                                |
| User interface                               | The plate is equipped with a dot-matrix display and RGB LED strips                             |                     |                                                                                                          |