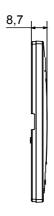

|
| Finishing                   | Opaque finish                                            | Glow wire test      | 650 °C                                                               |
| Thermo-pressure with ball   | 70 °C                                                    | Family              | EGO SMART                                                            |
| User interface The          | plate is equipped with a dot-matrix display and RGB LED  |                     |                                                                      |
|                             | strips                                                   |                     |                                                                      |

## **DIMENSIONAL**





## **TECHNICAL SYMBOLOGY**



## STANDARDS/APPROVALS