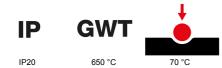

| Colour                      | Satin black                                              | Description         | 3 modules                                                            |
|-----------------------------|----------------------------------------------------------|---------------------|----------------------------------------------------------------------|
| For support codes           | GW16803N                                                 | Power supply        | Via one of the suitable connected devices installed within it or via |
|                             |                                                          |                     | dedicated power supply unit GWA1700                                  |
| Standard                    | 2014/35/EU, 2014/30/EU, 2011/65/EU + 2015/863, EN        | Working temperature | -5 ÷ +45 °C                                                          |
|                             | 62368-1, EN 55032, EN 55035, EN IEC 63000                |                     |                                                                      |
| Relative humidity (non-cond | lensative) Max 93%                                       | IP degree           | IP20                                                                 |
| Functions Sy                | stem information/status with messages on the display and | Material            | Painted technopolymer                                                |
|                             | notifications by RGB LED strips.                         |                     |                                                                      |
| Finishing                   | Opaque finish                                            | Glow wire test      | 650 °C                                                               |
| Thermo-pressure with ball   | 70 °C                                                    | Family              | EGO SMART                                                            |
| User interface The          | plate is equipped with a dot-matrix display and RGB LED  |                     |                                                                      |
|                             | strips                                                   |                     |                                                                      |

## **TECHNICAL SYMBOLOGY**

## STANDARDS/APPROVALS