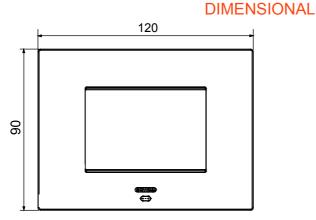

| Colour                                       | Satin White                                                 | Description         | 3 modules                                                            |
|----------------------------------------------|-------------------------------------------------------------|---------------------|----------------------------------------------------------------------|
| For support codes                            | GW16803N                                                    | Power supply        | Via one of the suitable connected devices installed within it or via |
|                                              |                                                             |                     | dedicated power supply unit GWA1700                                  |
| Standard                                     | 2014/35/EU, 2014/30/EU, 2011/65/EU + 2015/863, EN           | Working temperature | -5 ÷ +45 °C                                                          |
|                                              | 62368-1, EN 55032, EN 55035, EN IEC 63000                   |                     |                                                                      |
| Relative humidity (non-condensative) Max 93% |                                                             | IP degree           | IP20                                                                 |
| Functions                                    | System information/status with messages on the display and  | Material            | Painted technopolymer                                                |
|                                              | notifications by RGB LED strips.                            |                     |                                                                      |
| Finishing                                    | Opaque finish                                               | Glow wire test      | 650 °C                                                               |
| Thermo-pressure with ball 70 °C              |                                                             | Family              | EGO SMART                                                            |
| User interface                               | The plate is equipped with a dot-matrix display and RGB LED |                     |                                                                      |
|                                              | strips                                                      |                     |                                                                      |