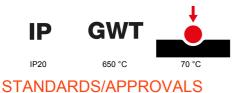

| Colour                                       | Satin White                                                 | Description         | 3 modules                                                            |
|----------------------------------------------|-------------------------------------------------------------|---------------------|----------------------------------------------------------------------|
| For support codes                            | GW16803N                                                    | Power supply        | Via one of the suitable connected devices installed within it or via |
|                                              |                                                             |                     | dedicated power supply unit GWA1700                                  |
| Standard                                     | 2014/35/EU, 2014/30/EU, 2011/65/EU + 2015/863, EN           | Working temperature | -5 ÷ +45 °C                                                          |
|                                              | 62368-1, EN 55032, EN 55035, EN IEC 63000                   |                     |                                                                      |
| Relative humidity (non-condensative) Max 93% |                                                             | IP degree           | IP20                                                                 |
| Functions                                    | System information/status with messages on the display and  | Material            | Painted technopolymer                                                |
|                                              | notifications by RGB LED strips.                            |                     |                                                                      |
| Finishing                                    | Opaque finish                                               | Glow wire test      | 650 °C                                                               |
| Thermo-pressure with ball 70 °C              |                                                             | Family              | EGO SMART                                                            |
| User interface                               | The plate is equipped with a dot-matrix display and RGB LED |                     |                                                                      |
|                                              | strips                                                      |                     |                                                                      |

## **TECHNICAL SYMBOLOGY**

UK CA (E