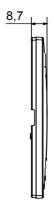

|
| Finishing                   | Opaque finish                                            | Glow wire test      | 650 °C                                                               |
| Thermo-pressure with ball   | 70 °C                                                    | Family              | EGO SMART                                                            |
| User interface The          | plate is equipped with a dot-matrix display and RGB LED  |                     |                                                                      |
|                             | strips                                                   |                     |                                                                      |

## **DIMENSIONAL**





## **TECHNICAL SYMBOLOGY**



### STANDARDS/APPROVALS