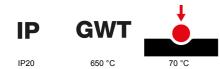

## **TECHNICAL SYMBOLOGY**

| Colour                      | Steel                                                    | Description         | 3 modules                                                            |
|-----------------------------|----------------------------------------------------------|---------------------|----------------------------------------------------------------------|
| For support codes           | GW16803N                                                 | Power supply        | Via one of the suitable connected devices installed within it or via |
|                             |                                                          |                     | dedicated power supply unit GWA1700                                  |
| Standard                    | 2014/35/EU, 2014/30/EU, 2011/65/EU + 2015/863, EN        | Working temperature | -5 ÷ +45 °C                                                          |
|                             | 62368-1, EN 55032, EN 55035, EN IEC 63000                |                     |                                                                      |
| Relative humidity (non-cond | ensative) Max 93%                                        | IP degree           | IP20                                                                 |
| Functions Sys               | stem information/status with messages on the display and | Material            | Painted technopolymer                                                |
|                             | notifications by RGB LED strips.                         |                     |                                                                      |
| Finishing                   | Opaque finish                                            | Glow wire test      | 650 °C                                                               |
| Thermo-pressure with ball   | 70 °C                                                    | Family              | EGO SMART                                                            |
| User interface The          | plate is equipped with a dot-matrix display and RGB LED  |                     |                                                                      |
|                             | strips                                                   |                     |                                                                      |