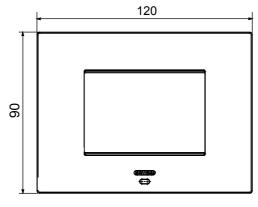

|
| Finishing                   | Opaque finish                                            | Glow wire test      | 650 °C                                                               |
| Thermo-pressure with ball   | 70 °C                                                    | Family              | EGO SMART                                                            |
| User interface The          | plate is equipped with a dot-matrix display and RGB LED  |                     |                                                                      |
|                             | strips                                                   |                     |                                                                      |

## **DIMENSIONAL**





## **TECHNICAL SYMBOLOGY**



### STANDARDS/APPROVALS