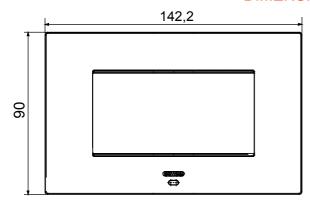

|
| Finishing                   | Opaque finish                                            | Glow wire test      | 650 °C                                                               |
| Thermo-pressure with ball   | 70 °C                                                    | Family              | EGO SMART                                                            |
| User interface The          | plate is equipped with a dot-matrix display and RGB LED  |                     |                                                                      |
|                             | strips                                                   |                     |                                                                      |

## **DIMENSIONAL**





## **TECHNICAL SYMBOLOGY**



## STANDARDS/APPROVALS