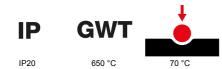

## STANDARDS/APPROVALS

| Colour                      | Copper                                                   | Description         | 4 modules                                                            |
|-----------------------------|----------------------------------------------------------|---------------------|----------------------------------------------------------------------|
| For support codes           | GW16804N                                                 | Power supply        | Via one of the suitable connected devices installed within it or via |
|                             |                                                          |                     | dedicated power supply unit GWA1700                                  |
| Standard                    | 2014/35/EU, 2014/30/EU, 2011/65/EU + 2015/863, EN        | Working temperature | -5 ÷ +45 °C                                                          |
|                             | 62368-1, EN 55032, EN 55035, EN IEC 63000                |                     |                                                                      |
| Relative humidity (non-cond | ensative) Max 93%                                        | IP degree           | IP20                                                                 |
| Functions Sys               | stem information/status with messages on the display and | Material            | Painted technopolymer                                                |
|                             | notifications by RGB LED strips.                         |                     |                                                                      |
| Finishing                   | Opaque finish                                            | Glow wire test      | 650 °C                                                               |
| Thermo-pressure with ball   | 70 °C                                                    | Family              | EGO SMART                                                            |
| User interface The          | plate is equipped with a dot-matrix display and RGB LED  |                     |                                                                      |
|                             | strips                                                   |                     |                                                                      |