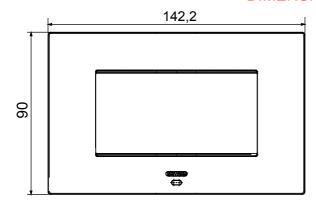

|
| Finishing                   | Opaque finish                                            | Glow wire test      | 650 °C                                                               |
| Thermo-pressure with ball   | 70 °C                                                    | Family              | EGO SMART                                                            |
| User interface The          | plate is equipped with a dot-matrix display and RGB LED  |                     |                                                                      |
|                             | strips                                                   |                     |                                                                      |

## **DIMENSIONAL**





## **TECHNICAL SYMBOLOGY**



## STANDARDS/APPROVALS