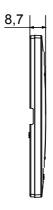

|
| Finishing                   | Opaque finish                                            | Glow wire test      | 650 °C                                                               |
| Thermo-pressure with ball   | 70 °C                                                    | Family              | EGO SMART                                                            |
| User interface The          | plate is equipped with a dot-matrix display and RGB LED  |                     |                                                                      |
|                             | strips                                                   |                     |                                                                      |

## **DIMENSIONAL**





## **TECHNICAL SYMBOLOGY**



## STANDARDS/APPROVALS