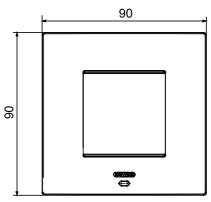

|
| Finishing                   | Opaque finish                                            | Glow wire test      | 650 °C                                                               |
| Thermo-pressure with ball   | 70 °C                                                    | Family              | EGO SMART                                                            |
| User interface The          | plate is equipped with a dot-matrix display and RGB LED  |                     |                                                                      |
|                             | strips                                                   |                     |                                                                      |

## **DIMENSIONAL**





## TECHNICAL SYMBOLOGY



## STANDARDS/APPROVALS