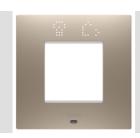

## Product Data Sheet GW16022SBR

Connected SMART HOME

Smart plate can be used with Home Gateway for "CONNECTED SMART HOME" solutions. The EGO SMART plates integrate with the connected devices of the ChoruSmart system, they go beyond pure aesthetics and become an element of interaction with the user. The plates communicate with the other connected devices and, using RGB perimeter LED strips and a graphic display, can communicate operating statuses and any alarms detected by the smart functions that control the home to the user. The traditional EGO SMART and EGO plates can be used in the same system as they are designed to blend in perfectly.

| Colour                      | Light bronze                                             | Description         | 2 modules                                                            |
|-----------------------------|----------------------------------------------------------|---------------------|----------------------------------------------------------------------|
| For support codes           | GW16821N, GW16822N                                       | Power supply        | Via one of the suitable connected devices installed within it or via |
|                             |                                                          |                     | dedicated power supply unit GWA1700                                  |
| Standard                    | 2014/35/EU, 2014/30/EU, 2011/65/EU + 2015/863, EN        | Working temperature | -5 ÷ +45 °C                                                          |
|                             | 62368-1, EN 55032, EN 55035, EN IEC 63000                |                     |                                                                      |
| Relative humidity (non-cond | ensative) Max 93%                                        | IP degree           | IP20                                                                 |
| Functions Sys               | stem information/status with messages on the display and | Material            | Painted technopolymer                                                |
|                             | notifications by RGB LED strips.                         |                     |                                                                      |
| Finishing                   | Opaque finish                                            | Glow wire test      | 650 °C                                                               |
| Thermo-pressure with ball   | 70 °C                                                    | Family              | EGO SMART                                                            |
| User interface The          | plate is equipped with a dot-matrix display and RGB LED  |                     |                                                                      |
|                             | strips                                                   |                     |                                                                      |