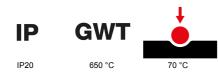

| Colour                                       | Copper                                                      | Description         | 2 modules                                                            |
|----------------------------------------------|-------------------------------------------------------------|---------------------|----------------------------------------------------------------------|
| For support codes                            | GW16821N, GW16822N                                          | Power supply        | Via one of the suitable connected devices installed within it or via |
|                                              |                                                             |                     | dedicated power supply unit GWA1700                                  |
| Standard                                     | 2014/35/EU, 2014/30/EU, 2011/65/EU + 2015/863, EN           | Working temperature | -5 ÷ +45 °C                                                          |
|                                              | 62368-1, EN 55032, EN 55035, EN IEC 63000                   |                     |                                                                      |
| Relative humidity (non-condensative) Max 93% |                                                             | IP degree           | IP20                                                                 |
| Functions                                    | System information/status with messages on the display and  | Material            | Painted technopolymer                                                |
|                                              | notifications by RGB LED strips.                            |                     |                                                                      |
| Finishing                                    | Opaque finish                                               | Glow wire test      | 650 °C                                                               |
| Thermo-pressure with ball 70 °C              |                                                             | Family              | EGO SMART                                                            |
| User interface                               | The plate is equipped with a dot-matrix display and RGB LED |                     |                                                                      |
|                                              | strips                                                      |                     |                                                                      |

### TECHNICAL SYMBOLOGY