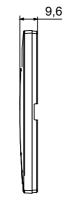

| Opaque finish                                               | Glow wire test      | 650 °C                                                               |
| Thermo-pressure with ball 70 °C              |                                                             | Family              | EGO SMART                                                            |
| User interface                               | The plate is equipped with a dot-matrix display and RGB LED |                     |                                                                      |
|                                              | strips                                                      |                     |                                                                      |

### **DIMENSIONAL**





### TECHNICAL SYMBOLOGY



## STANDARDS/APPROVALS