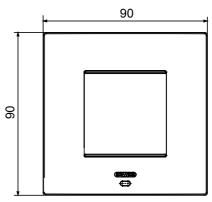

| Opaque finish                                               | Glow wire test      | 650 °C                                                               |
| Thermo-pressure with ball 70 °C              |                                                             | Family              | EGO SMART                                                            |
| User interface                               | The plate is equipped with a dot-matrix display and RGB LED |                     |                                                                      |
|                                              | strips                                                      |                     |                                                                      |

### **DIMENSIONAL**





### TECHNICAL SYMBOLOGY



## STANDARDS/APPROVALS