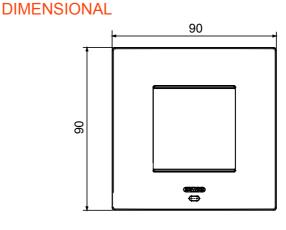

| Colour                                       | Soft copper                                                 | Description         | 2 modules                                                            |
|----------------------------------------------|-------------------------------------------------------------|---------------------|----------------------------------------------------------------------|
| For support codes                            | GW16821N, GW16822N                                          | Power supply        | Via one of the suitable connected devices installed within it or via |
|                                              |                                                             |                     | dedicated power supply unit GWA1700                                  |
| Standard                                     | 2014/35/EU, 2014/30/EU, 2011/65/EU + 2015/863, EN           | Working temperature | -5 ÷ +45 °C                                                          |
|                                              | 62368-1, EN 55032, EN 55035, EN IEC 63000                   |                     |                                                                      |
| Relative humidity (non-condensative) Max 93% |                                                             | IP degree           | IP20                                                                 |
| Functions                                    | System information/status with messages on the display and  | Material            | Painted technopolymer                                                |
|                                              | notifications by RGB LED strips.                            |                     |                                                                      |
| Finishing                                    | Opaque finish                                               | Glow wire test      | 650 °C                                                               |
| Thermo-pressure with ball 70 °C              |                                                             | Family              | EGO SMART                                                            |
| User interface                               | The plate is equipped with a dot-matrix display and RGB LED |                     |                                                                      |
|                                              | strips                                                      |                     |                                                                      |