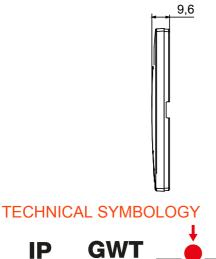

| Colour                                       | Soft copper                                                 | Description         | 2 modules                                                            |
|----------------------------------------------|-------------------------------------------------------------|---------------------|----------------------------------------------------------------------|
| For support codes                            | GW16821N, GW16822N                                          | Power supply        | Via one of the suitable connected devices installed within it or via |
|                                              |                                                             |                     | dedicated power supply unit GWA1700                                  |
| Standard                                     | 2014/35/EU, 2014/30/EU, 2011/65/EU + 2015/863, EN           | Working temperature | -5 ÷ +45 °C                                                          |
|                                              | 62368-1, EN 55032, EN 55035, EN IEC 63000                   |                     |                                                                      |
| Relative humidity (non-condensative) Max 93% |                                                             | IP degree           | IP20                                                                 |
| Functions                                    | System information/status with messages on the display and  | Material            | Painted technopolymer                                                |
|                                              | notifications by RGB LED strips.                            |                     |                                                                      |
| Finishing                                    | Opaque finish                                               | Glow wire test      | 650 °C                                                               |
| Thermo-pressure with ball 70 °C              |                                                             | Family              | EGO SMART                                                            |
| User interface                               | The plate is equipped with a dot-matrix display and RGB LED |                     |                                                                      |
|                                              | strips                                                      |                     |                                                                      |