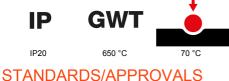

| Colour                                       | Soft copper                                                 | Description         | 2 modules                                                            |
|----------------------------------------------|-------------------------------------------------------------|---------------------|----------------------------------------------------------------------|
| For support codes                            | GW16821N, GW16822N                                          | Power supply        | Via one of the suitable connected devices installed within it or via |
|                                              |                                                             |                     | dedicated power supply unit GWA1700                                  |
| Standard                                     | 2014/35/EU, 2014/30/EU, 2011/65/EU + 2015/863, EN           | Working temperature | -5 ÷ +45 °C                                                          |
|                                              | 62368-1, EN 55032, EN 55035, EN IEC 63000                   |                     |                                                                      |
| Relative humidity (non-condensative) Max 93% |                                                             | IP degree           | IP20                                                                 |
| Functions                                    | System information/status with messages on the display and  | Material            | Painted technopolymer                                                |
|                                              | notifications by RGB LED strips.                            |                     |                                                                      |
| Finishing                                    | Opaque finish                                               | Glow wire test      | 650 °C                                                               |
| Thermo-pressure with ball 70 °C              |                                                             | Family              | EGO SMART                                                            |
| User interface                               | The plate is equipped with a dot-matrix display and RGB LED |                     |                                                                      |
|                                              | strips                                                      |                     |                                                                      |