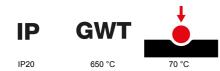

| Colour                                       | Natural satin beige                                         | Description         | 2 modules                                                            |
|----------------------------------------------|-------------------------------------------------------------|---------------------|----------------------------------------------------------------------|
| For support codes                            | GW16821N, GW16822N                                          | Power supply        | Via one of the suitable connected devices installed within it or via |
|                                              |                                                             |                     | dedicated power supply unit GWA1700                                  |
| Standard                                     | 2014/35/EU, 2014/30/EU, 2011/65/EU + 2015/863, EN           | Working temperature | -5 ÷ +45 °C                                                          |
|                                              | 62368-1, EN 55032, EN 55035, EN IEC 63000                   |                     |                                                                      |
| Relative humidity (non-condensative) Max 93% |                                                             | IP degree           | IP20                                                                 |
| Functions                                    | System information/status with messages on the display and  | Material            | Painted technopolymer                                                |
|                                              | notifications by RGB LED strips.                            |                     |                                                                      |
| Finishing                                    | Opaque finish                                               | Glow wire test      | 650 °C                                                               |
| Thermo-pressure with ball 70 °C              |                                                             | Family              | EGO SMART                                                            |
| User interface                               | The plate is equipped with a dot-matrix display and RGB LED |                     |                                                                      |
|                                              | strips                                                      |                     |                                                                      |

## TECHNICAL SYMBOLOGY

## STANDARDS/APPROVALS