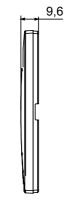

| Opaque finish                                               | Glow wire test      | 650 °C                                                               |
| Thermo-pressure with ball 70 °C              |                                                             | Family              | EGO SMART                                                            |
| User interface                               | The plate is equipped with a dot-matrix display and RGB LED |                     |                                                                      |
|                                              | strips                                                      |                     |                                                                      |

## **DIMENSIONAL**





## TECHNICAL SYMBOLOGY



## STANDARDS/APPROVALS