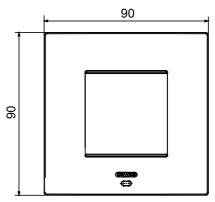

| Opaque finish                                               | Glow wire test      | 650 °C                                                               |
| Thermo-pressure with ball 70 °C              |                                                             | Family              | EGO SMART                                                            |
| User interface                               | The plate is equipped with a dot-matrix display and RGB LED |                     |                                                                      |
|                                              | strips                                                      |                     |                                                                      |

## **DIMENSIONAL**





## TECHNICAL SYMBOLOGY



## STANDARDS/APPROVALS