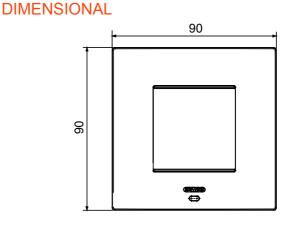

| Colour                                       | Satin White                                                 | Description         | 2 modules                                                            |
|----------------------------------------------|-------------------------------------------------------------|---------------------|----------------------------------------------------------------------|
| For support codes                            | GW16821N, GW16822N                                          | Power supply        | Via one of the suitable connected devices installed within it or via |
|                                              |                                                             |                     | dedicated power supply unit GWA1700                                  |
| Standard                                     | 2014/35/EU, 2014/30/EU, 2011/65/EU + 2015/863, EN           | Working temperature | -5 ÷ +45 °C                                                          |
|                                              | 62368-1, EN 55032, EN 55035, EN IEC 63000                   |                     |                                                                      |
| Relative humidity (non-condensative) Max 93% |                                                             | IP degree           | IP20                                                                 |
| Functions                                    | System information/status with messages on the display and  | Material            | Painted technopolymer                                                |
|                                              | notifications by RGB LED strips.                            |                     |                                                                      |
| Finishing                                    | Opaque finish                                               | Glow wire test      | 650 °C                                                               |
| Thermo-pressure with ball 70 °C              |                                                             | Family              | EGO SMART                                                            |
| User interface                               | The plate is equipped with a dot-matrix display and RGB LED |                     |                                                                      |
|                                              | strips                                                      |                     |                                                                      |