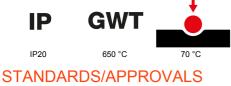

| Colour                                       | Satin White                                                 | Description         | 2 modules                                                            |
|----------------------------------------------|-------------------------------------------------------------|---------------------|----------------------------------------------------------------------|
| For support codes                            | GW16821N, GW16822N                                          | Power supply        | Via one of the suitable connected devices installed within it or via |
|                                              |                                                             |                     | dedicated power supply unit GWA1700                                  |
| Standard                                     | 2014/35/EU, 2014/30/EU, 2011/65/EU + 2015/863, EN           | Working temperature | -5 ÷ +45 °C                                                          |
|                                              | 62368-1, EN 55032, EN 55035, EN IEC 63000                   |                     |                                                                      |
| Relative humidity (non-condensative) Max 93% |                                                             | IP degree           | IP20                                                                 |
| Functions                                    | System information/status with messages on the display and  | Material            | Painted technopolymer                                                |
|                                              | notifications by RGB LED strips.                            |                     |                                                                      |
| Finishing                                    | Opaque finish                                               | Glow wire test      | 650 °C                                                               |
| Thermo-pressure with ball 70 °C              |                                                             | Family              | EGO SMART                                                            |
| User interface                               | The plate is equipped with a dot-matrix display and RGB LED |                     |                                                                      |
|                                              | strips                                                      |                     |                                                                      |