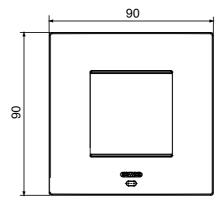

|                          |
| 650 °C                                                               | Glow wire test      | Opaque finish                                             | Finishing                |
| EGO SMART                                                            | Family              | 70 °C                                                     | Thermo-pressure with ba  |
|                                                                      |                     | e plate is equipped with a dot-matrix display and RGB LED | User interface           |
|                                                                      |                     | strips                                                    |                          |

### **DIMENSIONAL**





### TECHNICAL SYMBOLOGY



## STANDARDS/APPROVALS