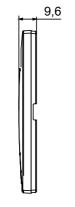

|                          |
| 650 °C                                                               | Glow wire test      | Opaque finish                                             | Finishing                |
| EGO SMART                                                            | Family              | 70 °C                                                     | Thermo-pressure with ba  |
|                                                                      |                     | e plate is equipped with a dot-matrix display and RGB LED | User interface           |
|                                                                      |                     | strips                                                    |                          |

### **DIMENSIONAL**





### TECHNICAL SYMBOLOGY



## STANDARDS/APPROVALS