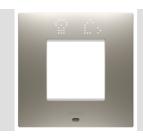

#### Connected SMART HOME

Smart plate can be used with Home Gateway for "CONNECTED SMART HOME" solutions. The EGO SMART plates integrate with the connected devices of the ChoruSmart system, they go beyond pure aesthetics and become an element of interaction with the user. The plates communicate with the other connected devices and, using RGB perimeter LED strips and a graphic display, can communicate operating statuses and any alarms detected by the smart functions that control the home to the user. The traditional EGO SMART and EGO plates can be used in the same system as they are designed to blend in perfectly.

| 2 modules                                                            | Description         | Steel                                                     | Colour                   |
|----------------------------------------------------------------------|---------------------|-----------------------------------------------------------|--------------------------|
| Via one of the suitable connected devices installed within it or via | Power supply        | GW16821N, GW16822N                                        | For support codes        |
| dedicated power supply unit GWA1700                                  |                     |                                                           |                          |
| -5 ÷ +45 °C                                                          | Working temperature | 2014/35/EU, 2014/30/EU, 2011/65/EU + 2015/863, EN         | Standard                 |
|                                                                      |                     | 62368-1, EN 55032, EN 55035, EN IEC 63000                 |                          |
| IP20                                                                 | IP degree           | idensative) Max 93%                                       | Relative humidity (non-c |
| Painted technopolymer                                                | Material            | ystem information/status with messages on the display and | Functions                |
|                                                                      |                     | notifications by RGB LED strips.                          |                          |
| 650 °C                                                               | Glow wire test      | Opaque finish                                             | Finishing                |
| EGO SMART                                                            | Family              | 70 °C                                                     | Thermo-pressure with ba  |
|                                                                      |                     | e plate is equipped with a dot-matrix display and RGB LED | User interface           |
|                                                                      |                     | strips                                                    |                          |