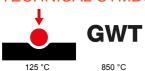

## **Product Data Sheet** GW11053

**CHORUSMART - Domestic range** 

| Category                                            | Switch                         | Button key                      | With replaceable neutral lens |
|-----------------------------------------------------|--------------------------------|---------------------------------|-------------------------------|
| Colour                                              | Ivory                          | Description                     | 1P - 16AX illuminable         |
| Voltage                                             | 250 V ac                       | Standard                        | EN 60669-1                    |
| Resistance at test voltage                          | 2000 V at 50 Hz for 1 minute   | Rated power of 230V LED lamps   | 200 W                         |
| Insulation resistance                               | > 5 MOhm                       | Wiring terminals                | With screw                    |
| Prolonged operation switch (no.of position changes) | 40.000 at In 250 V ac cosφ=0,6 | Thermo-pressure with ball       | 125 °C                        |
| Glow Wire Test                                      | 850 °C                         | Terminal grip on cable traction | > 50 N                        |
| Terminal tightening capacity                        | min. 0,75 - max. 2x4           | Terminal tightening capacity    | min. 0,5 - max. 2x2,5         |
| stranded cables (mm²)                               |                                | solid cables (mm²)              |                               |
| No. modules                                         | 1                              | Material                        | Technopolymer                 |