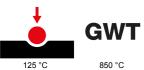

| Category                                        | One-way switch        | Button key                                          | Neutral                        |
|-------------------------------------------------|-----------------------|-----------------------------------------------------|--------------------------------|
| Symbol                                          | 0/1                   | Colour                                              | Glossy Titanium                |
| Description                                     | 2P - 16 AX            | Voltage                                             | 250 V ac                       |
| Standard                                        | EN 60669-1            | Resistance at test voltage                          | 2000 V at 50 Hz for 1 minute   |
| Rated power of 230V LED lamps                   | 200 W                 | Insulation resistance                               | > 5 MOhm                       |
| Wiring terminals                                | Quick, with spring    | Prolonged operation switch (no.of position changes) | 40.000 at In 250 V ac cosφ=0,6 |
| Thermo-pressure with ball                       | 125 °C                | Glow Wire Test                                      | 850 °C                         |
| Terminal grip on cable traction                 | > 50 N                | Terminal tightening capacity stranded cables (mm²)  | min. 0,75 - max. 2x2,5         |
| Terminal tightening capacity solid cables (mm²) | min. 0,5 - max. 2x2,5 | No. modules                                         | 2                              |
| Material                                        | Technopolymer         | Electrocod                                          | 0130                           |