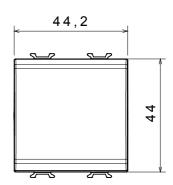

| Quick, with spring    | Prolonged operation switch (no.of position changes) | 40.000 at In 250 V ac cosφ=0,6 |
| Thermo-pressure with ball                       | 125 °C                | Glow Wire Test                                      | 850 °C                         |
| Terminal grip on cable traction                 | > 50 N                | Terminal tightening capacity stranded cables (mm²)  | min. 0,75 - max. 2x2,5         |
| Terminal tightening capacity solid cables (mm²) | min. 0,5 - max. 2x2,5 | No. modules                                         | 2                              |
| Material                                        | Technopolymer         | Electrocod                                          | 0130                           |

## **DIMENSIONAL**











STANDARDS/APPROVALS