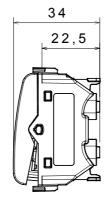

| Quick, with spring    | Prolonged operation switch (no.of position changes) | 40.000 at In 250 V ac cosφ=0,6 |
| Thermo-pressure with ball                       | 125 °C                | Glow Wire Test                                      | 850 °C                         |
| Terminal grip on cable traction                 | > 50 N                | Terminal tightening capacity stranded cables (mm²)  | min. 0,75 - max. 2x2,5         |
| Terminal tightening capacity solid cables (mm²) | min. 0,5 - max. 2x2,5 | No. modules                                         | 2                              |
| Material                                        | Technopolymer         | Electrocod                                          | 0130                           |

## **DIMENSIONAL**











STANDARDS/APPROVALS