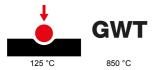

| Category                                        | Three-way switch      | Colour                                              | Glossy white                   |
|-------------------------------------------------|-----------------------|-----------------------------------------------------|--------------------------------|
| Description                                     | 2P - 10AX             | Voltage                                             | 250 V ac                       |
| Standard                                        | EN 60669-1            | Resistance at test voltage                          | 2000 V at 50 Hz for 1 minute   |
| Rated power of 230V LED lamps                   | 100 W                 | Insulation resistance                               | > 5 MOhm                       |
| Wiring terminals                                | With screw            | Prolonged operation switch (no.of position changes) | 40.000 at In 250 V ac cosφ=0,6 |
| Thermo-pressure with ball                       | 125 °C                | Glow Wire Test                                      | 850 °C                         |
| Terminal grip on cable traction                 | > 50 N                | Terminal tightening capacity stranded cables (mm²)  | min. 0,75 - max. 2x4           |
| Terminal tightening capacity solid cables (mm²) | min. 0,5 - max. 2x2,5 | No. modules                                         | 1                              |
| Button key                                      | Neutral               | Symbol                                              | UP - DOWN                      |
| Material                                        | Technopolymer         | Electrocod                                          | 0130                           |