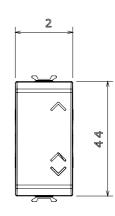

| 125 °C                | Glow Wire Test                                      | 850 °C                         |
| Terminal grip on cable traction                 | > 50 N                | Terminal tightening capacity stranded cables (mm²)  | min. 0,75 - max. 2x4           |
| Terminal tightening capacity solid cables (mm²) | min. 0,5 - max. 2x2,5 | No. modules                                         | 1                              |
| Button key                                      | Neutral               | Symbol                                              | UP - DOWN                      |
| Material                                        | Technopolymer         | Electrocod                                          | 0130                           |

## **DIMENSIONAL**







2

## **TECHNICAL SYMBOLOGY**



## STANDARDS/APPROVALS