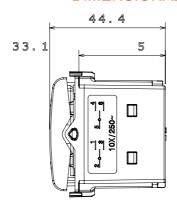

| 125 °C                | Glow Wire Test                                      | 850 °C                         |
| Terminal grip on cable traction                 | > 50 N                | Terminal tightening capacity stranded cables (mm²)  | min. 0,75 - max. 2x4           |
| Terminal tightening capacity solid cables (mm²) | min. 0,5 - max. 2x2,5 | No. modules                                         | 1                              |
| Button key                                      | Neutral               | Symbol                                              | UP - DOWN                      |
| Material                                        | Technopolymer         | Electrocod                                          | 0130                           |

## **DIMENSIONAL**







2

## **TECHNICAL SYMBOLOGY**



## STANDARDS/APPROVALS