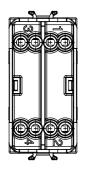

h ball       | 125 °C                |
| Glow Wire Test                                      | 850 °C                         | Terminal grip on cable traction | > 50 N                |
| Terminal tightening capacity                        | min. 0,75 - max. 2x4           | Terminal tightening capacity    | min. 0,5 - max. 2x2,5 |
| stranded cables (mm²)                               |                                | solid cables (mm²)              |                       |
| No. modules                                         | 1                              | Material                        | Technopolymer         |
| Electrocod                                          | 0130                           |                                 |                       |

## **DIMENSIONAL**

1.4







## **TECHNICAL SYMBOLOGY**



## STANDARDS/APPROVALS