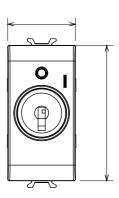

ll       | 125 °C                |
| Glow Wire Test                                      | 850 °C                         | Terminal grip on cable traction | > 50 N                |
| Terminal tightening capacity                        | min. 0,75 - max. 2x4           | Terminal tightening capacity    | min. 0,5 - max. 2x2,5 |
| stranded cables (mm²)                               |                                | solid cables (mm²)              |                       |
| No. modules                                         | 1                              | Material                        | Technopolymer         |
| Electrocod                                          | 0130                           |                                 |                       |

## **DIMENSIONAL**

1.4







## **TECHNICAL SYMBOLOGY**



## STANDARDS/APPROVALS