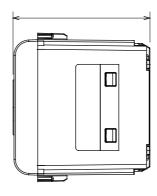

ball       | 125 °C                |
| Glow Wire Test                                      | 850 °C                         | Terminal grip on cable traction | > 50 N                |
| Terminal tightening capacity                        | min. 0,75 - max. 2x4           | Terminal tightening capacity    | min. 0,5 - max. 2x2,5 |
| stranded cables (mm²)                               |                                | solid cables (mm²)              |                       |
| No. modules                                         | 1                              | Material                        | Technopolymer         |
| Electrocod                                          | 0130                           |                                 |                       |

## **DIMENSIONAL**

1.4







## **TECHNICAL SYMBOLOGY**



## STANDARDS/APPROVALS