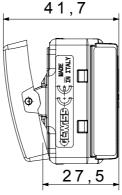

| 125 °C                |
| Glow Wire Test                                | 850 °C                                  | Terminal grip on cable traction | > 50 N                |
| Terminal tightening capacity                  | min. 0,75 - max. 2x4                    | Terminal tightening capacity    | min. 0,5 - max. 2x2,5 |
| stranded cables (mm²)                         |                                         | solid cables (mm²)              |                       |
| No. SYSTEM modules                            | 1                                       | Material                        | Technopolymer         |
| Electrocod                                    | 0130                                    |                                 |                       |

## **DIMENSIONAL**







## **TECHNICAL SYMBOLOGY**



## STANDARDS/APPROVALS