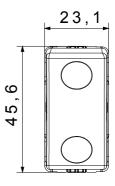

125 °C                |
| Glow Wire Test                                | 850 °C                                  | Terminal grip on cable traction | > 50 N                |
| Terminal tightening capacity                  | min. 0,75 - max. 2x4                    | Terminal tightening capacity    | min. 0,5 - max. 2x2,5 |
| stranded cables (mm²)                         |                                         | solid cables (mm²)              |                       |
| No. SYSTEM modules                            | 1                                       | Material                        | Technopolymer         |
| Electrocod                                    | 0130                                    |                                 |                       |

## **DIMENSIONAL**







## **TECHNICAL SYMBOLOGY**



## STANDARDS/APPROVALS