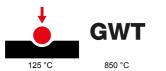

| Category                                      | Three-way switch                        | Button key                      | Neutral               |
|-----------------------------------------------|-----------------------------------------|---------------------------------|-----------------------|
| Symbol                                        | UP - DOWN                               | Colour                          | Black                 |
| Description                                   | 1P - 10AX                               | Voltage                         | 250 V ac              |
| Signalling unit                               | -                                       | Standard                        | EN 60669-1            |
| Resistance at test voltage                    | 2000 V at 50 Hz for 1 minute            | Rated power of 230V LED lamps   | 100 W                 |
| Insulation resistance                         | > 5 MOhm                                | Wiring terminals                | With screw            |
| Prolonged operation switch (no.of position of | changes) 40.000 at In 250 V ac cosφ=0,6 | Thermo-pressure with ball       | 125 °C                |
| Glow Wire Test                                | 850 °C                                  | Terminal grip on cable traction | > 50 N                |
| Terminal tightening capacity                  | min. 0,75 - max. 2x4                    | Terminal tightening capacity    | min. 0,5 - max. 2x2,5 |
| stranded cables (mm²)                         |                                         | solid cables (mm²)              |                       |
| No. SYSTEM modules                            | 1                                       | Material                        | Technopolymer         |
| Electrocod                                    | 0130                                    |                                 |                       |

## **TECHNICAL SYMBOLOGY**