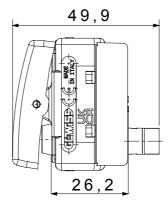

low Wire Test                 | 850 °C                                               | Terminal grip on cable traction | > 50 N                        |
| Terminal tightening capacity   | min. 0,75 - max. 2x4                                 | Terminal tightening capacity    | min. 0,5 - max. 2x2,5         |
| stranded cables (mm²)          |                                                      | solid cables (mm²)              |                               |
| No. SYSTEM modules             | 1                                                    | Material                        | Technopolymer                 |
| Electrocod                     | 0130                                                 |                                 |                               |

## **DIMENSIONAL**







## **TECHNICAL SYMBOLOGY**



## STANDARDS/APPROVALS