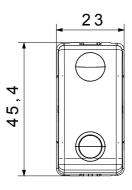

w Wire Test                 | 850 °C                                               | Terminal grip on cable traction | > 50 N                        |
| Terminal tightening capacity   | min. 0,75 - max. 2x4                                 | Terminal tightening capacity    | min. 0,5 - max. 2x2,5         |
| stranded cables (mm²)          |                                                      | solid cables (mm²)              |                               |
| No. SYSTEM modules             | 1                                                    | Material                        | Technopolymer                 |
| Electrocod                     | 0130                                                 |                                 |                               |

## **DIMENSIONAL**







## **TECHNICAL SYMBOLOGY**



## STANDARDS/APPROVALS