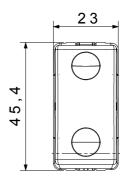

| 850 °C                                           | Terminal grip on cable traction | > 50 N                |
| Terminal tightening capacity                       | min. 0,75 - max. 2x4                             | Terminal tightening capacity    | min. 0,5 - max. 2x2,5 |
| stranded cables (mm²)                              |                                                  | solid cables (mm²)              |                       |
| No. SYSTEM modules                                 | 1                                                | Material                        | Technopolymer         |
| Electrocod                                         | 0130                                             |                                 |                       |

## DIMENSIONAL







## **TECHNICAL SYMBOLOGY**



## STANDARDS/APPROVALS