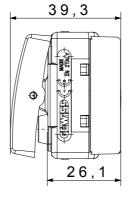

| 850 °C                                           | Terminal grip on cable traction | > 50 N                |
| Terminal tightening capacity                       | min. 0,75 - max. 2x4                             | Terminal tightening capacity    | min. 0,5 - max. 2x2,5 |
| stranded cables (mm²)                              |                                                  | solid cables (mm²)              |                       |
| No. SYSTEM modules                                 | 1                                                | Material                        | Technopolymer         |
| Electrocod                                         | 0130                                             |                                 |                       |

## DIMENSIONAL







## **TECHNICAL SYMBOLOGY**



## STANDARDS/APPROVALS