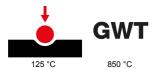

| Category                                   | Reversing switch                        | Button key                      | Neutral               |
|--------------------------------------------|-----------------------------------------|---------------------------------|-----------------------|
| Symbol                                     | -                                       | Colour                          | Black                 |
| Description                                | 1P - 16AX                               | Voltage                         | 250 V ac              |
| Signalling unit                            | -                                       | Standard                        | EN 60669-1            |
| Resistance at test voltage                 | 2000 V at 50 Hz for 1 minute            | Rated power of 230V LED lamps   | 200 W                 |
| Insulation resistance                      | > 5 MOhm                                | Wiring terminals                | With screw            |
| Prolonged operation switch (no.of position | changes) 40.000 at In 250 V ac cosφ=0,6 | Thermo-pressure with ball       | 125 °C                |
| Glow Wire Test                             | 850 °C                                  | Terminal grip on cable traction | > 50 N                |
| Terminal tightening capacity               | min. 0,75 - max. 2x4                    | Terminal tightening capacity    | min. 0,5 - max. 2x2,5 |
| stranded cables (mm²)                      |                                         | solid cables (mm²)              |                       |
| No. SYSTEM modules                         | 1                                       | Material                        | Technopolymer         |
| Electrocod                                 | 0130                                    |                                 |                       |