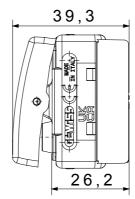

with ball       | 125 °C                |
| Glow Wire Test                             | 850 °C                                  | Terminal grip on cable traction | > 50 N                |
| Terminal tightening capacity               | min. 0,75 - max. 2x4                    | Terminal tightening capacity    | min. 0,5 - max. 2x2,5 |
| stranded cables (mm²)                      |                                         | solid cables (mm²)              |                       |
| No. SYSTEM modules                         | 1                                       | Material                        | Technopolymer         |
| Electrocod                                 | 0130                                    |                                 |                       |



## **DIMENSIONAL**









## STANDARDS/APPROVALS