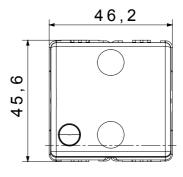

| Category                                        | Reversing switch             | Button key                                          | With diffuser                  |
|-------------------------------------------------|------------------------------|-----------------------------------------------------|--------------------------------|
| Colour                                          | Black                        | Description                                         | 1P - 16 AX - illuminable       |
| Voltage                                         | 250 V ac                     | Standard                                            | EN 60669-1                     |
| Resistance at test voltage                      | 2000 V at 50 Hz for 1 minute | Insulation resistance                               | > 5 MOhm                       |
| Wiring terminals                                | With screw                   | Prolonged operation switch (no.of position changes) | 40.000 at In 250 V ac cosφ=0,6 |
| Terminal grip on cable traction                 | > 50 N                       | Terminal tightening capacity stranded cables (mm²)  | min. 0,75 - max. 2x4           |
| Terminal tightening capacity solid cables (mm²) | min. 0,5 - max. 2x2,5        |                                                     | 125 °C                         |
| Rated power of 230V LED lamps                   | 200 W                        | Glow Wire Test                                      | 850 °C                         |
| No. SYSTEM modules                              | 2                            | Material                                            | Technopolymer                  |
| Electrocod                                      | 0130                         |                                                     |                                |