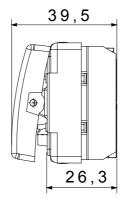

| Category                                        | Reversing switch             | Button key                                          | With diffuser                  |
|-------------------------------------------------|------------------------------|-----------------------------------------------------|--------------------------------|
| Colour                                          | Black                        | Description                                         | 1P - 16 AX - illuminable       |
| Voltage                                         | 250 V ac                     | Standard                                            | EN 60669-1                     |
| Resistance at test voltage                      | 2000 V at 50 Hz for 1 minute | Insulation resistance                               | > 5 MOhm                       |
| Wiring terminals                                | With screw                   | Prolonged operation switch (no.of position changes) | 40.000 at In 250 V ac cosφ=0,6 |
| Terminal grip on cable traction                 | > 50 N                       | Terminal tightening capacity stranded cables (mm²)  | min. 0,75 - max. 2x4           |
| Terminal tightening capacity solid cables (mm²) | min. 0,5 - max. 2x2,5        |                                                     | 125 °C                         |
| Rated power of 230V LED lamps                   | 200 W                        | Glow Wire Test                                      | 850 °C                         |
| No. SYSTEM modules                              | 2                            | Material                                            | Technopolymer                  |
| Electrocod                                      | 0130                         |                                                     |                                |