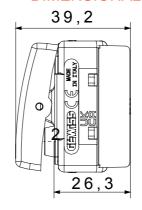

ire Test                                 | 850 °C                                | Terminal grip on cable traction | > 50 N                        |
| Terminal tightening capacity                   | min. 0,75 - max. 2x4                  | Terminal tightening capacity    | min. 0,5 - max. 2x2,5         |
| stranded cables (mm²)                          |                                       | solid cables (mm²)              |                               |
| No. SYSTEM modules                             | 1                                     | Material                        | Technopolymer                 |
| Electrocod                                     | 0130                                  |                                 |                               |



## **DIMENSIONAL**





## **TECHNICAL SYMBOLOGY**



## STANDARDS/APPROVALS