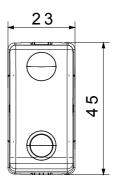

e Test                                 | 850 °C                                | Terminal grip on cable traction | > 50 N                        |
| Terminal tightening capacity                   | min. 0,75 - max. 2x4                  | Terminal tightening capacity    | min. 0,5 - max. 2x2,5         |
| stranded cables (mm²)                          |                                       | solid cables (mm²)              |                               |
| No. SYSTEM modules                             | 1                                     | Material                        | Technopolymer                 |
| Electrocod                                     | 0130                                  |                                 |                               |



## **DIMENSIONAL**





## **TECHNICAL SYMBOLOGY**



## STANDARDS/APPROVALS