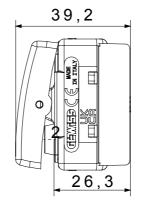

|
| Glow Wire Test                                      | 850 °C                         | Terminal grip on cable traction | > 50 N                        |
| Terminal tightening capacity                        | min. 0,75 - max. 2x4           | Terminal tightening capacity    | min. 0,5 - max. 2x2,5         |
| stranded cables (mm²)                               |                                | solid cables (mm²)              |                               |
| No. SYSTEM modules                                  | 1                              | Material                        | Technopolymer                 |
| Electrocod                                          | 0130                           |                                 |                               |



## **DIMENSIONAL**





## **TECHNICAL SYMBOLOGY**



## STANDARDS/APPROVALS