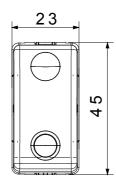

|
| Glow Wire Test                                 | 850 °C                                | Terminal grip on cable traction | > 50 N                        |
| Terminal tightening capacity                   | min. 0,75 - max. 2x4                  | Terminal tightening capacity    | min. 0,5 - max. 2x2,5         |
| stranded cables (mm²)                          |                                       | solid cables (mm²)              |                               |
| No. SYSTEM modules                             | 1                                     | Material                        | Technopolymer                 |
| Electrocod                                     | 0130                                  |                                 |                               |









## **TECHNICAL SYMBOLOGY**



## STANDARDS/APPROVALS