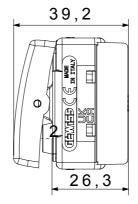

|
| Glow Wire Test                                 | 850 °C                                | Terminal grip on cable traction | > 50 N                        |
| Terminal tightening capacity                   | min. 0,75 - max. 2x4                  | Terminal tightening capacity    | min. 0,5 - max. 2x2,5         |
| stranded cables (mm²)                          |                                       | solid cables (mm²)              |                               |
| No. SYSTEM modules                             | 1                                     | Material                        | Technopolymer                 |
| Electrocod                                     | 0130                                  |                                 |                               |









## **TECHNICAL SYMBOLOGY**



## STANDARDS/APPROVALS