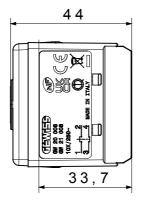

| 125 °C                |
| Glow Wire Test                             | 850 °C                                    | Terminal grip on cable traction | > 50 N                |
| Terminal tightening capacity               | min. 0,75 - max. 2x4                      | Terminal tightening capacity    | min. 0,5 - max. 2x2,5 |
| stranded cables (mm²)                      |                                           | solid cables (mm²)              |                       |
| No. SYSTEM modules                         | 1                                         | Material                        | Technopolymer         |
| Electrocod                                 | 0130                                      |                                 |                       |

## **DIMENSIONAL**







## **TECHNICAL SYMBOLOGY**



## STANDARDS/APPROVALS