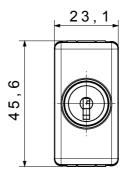

| 125 °C                |
| Glow Wire Test                             | 850 °C                                    | Terminal grip on cable traction | > 50 N                |
| Terminal tightening capacity               | min. 0,75 - max. 2x4                      | Terminal tightening capacity    | min. 0,5 - max. 2x2,5 |
| stranded cables (mm²)                      |                                           | solid cables (mm²)              |                       |
| No. SYSTEM modules                         | 1                                         | Material                        | Technopolymer         |
| Electrocod                                 | 0130                                      |                                 |                       |

## **DIMENSIONAL**







## **TECHNICAL SYMBOLOGY**



## STANDARDS/APPROVALS