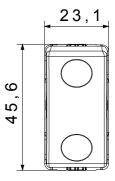

th ball       | 125 °C                |
| Glow Wire Test                             | 850 °C                                  | Terminal grip on cable traction | > 50 N                |
| Terminal tightening capacity               | min. 0,75 - max. 2x4                    | Terminal tightening capacity    | min. 0,5 - max. 2x2,5 |
| stranded cables (mm²)                      |                                         | solid cables (mm²)              |                       |
| No. SYSTEM modules                         | 1                                       | Material                        | Technopolymer         |
| Electrocod                                 | 0130                                    |                                 |                       |



## **DIMENSIONAL**





## **TECHNICAL SYMBOLOGY**



## STANDARDS/APPROVALS