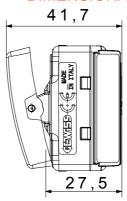

with ball       | 125 °C                |
| Glow Wire Test                             | 850 °C                                  | Terminal grip on cable traction | > 50 N                |
| Terminal tightening capacity               | min. 0,75 - max. 2x4                    | Terminal tightening capacity    | min. 0,5 - max. 2x2,5 |
| stranded cables (mm²)                      |                                         | solid cables (mm²)              |                       |
| No. SYSTEM modules                         | 1                                       | Material                        | Technopolymer         |
| Electrocod                                 | 0130                                    |                                 |                       |



## **DIMENSIONAL**





## **TECHNICAL SYMBOLOGY**



## STANDARDS/APPROVALS