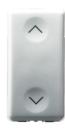

| Category                                   | Three-way switch                        | Button key                      | Neutral               |
|--------------------------------------------|-----------------------------------------|---------------------------------|-----------------------|
| Symbol                                     | UP - DOWN                               | Colour                          | White                 |
| Description                                | 2P - 10AX                               | Voltage                         | 250 V ac              |
| Signalling unit                            | -                                       | Standard                        | EN 60669-1            |
| Resistance at test voltage                 | 2000 V at 50 Hz for 1 minute            | Rated power of 230V LED lamps   | 100 W                 |
| Insulation resistance                      | > 5 MOhm                                | Wiring terminals                | With screw            |
| Prolonged operation switch (no.of position | changes) 40.000 at In 250 V ac cosφ=0,6 | Thermo-pressure with ball       | 125 °C                |
| Glow Wire Test                             | 850 °C                                  | Terminal grip on cable traction | > 50 N                |
| Terminal tightening capacity               | min. 0,75 - max. 2x4                    | Terminal tightening capacity    | min. 0,5 - max. 2x2,5 |
| stranded cables (mm²)                      |                                         | solid cables (mm²)              |                       |
| No. SYSTEM modules                         | 1                                       | Material                        | Technopolymer         |
| Electrocod                                 | 0130                                    |                                 |                       |