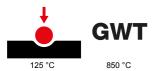

| Category                                   | One-way switch                          | Button key                      | Neutral               |
|--------------------------------------------|-----------------------------------------|---------------------------------|-----------------------|
| Symbol                                     | -                                       | Colour                          | White                 |
| Description                                | 1P - 16AX                               | Voltage                         | 250 V ac              |
| Signalling unit                            | -                                       | Standard                        | EN 60669-1            |
| Resistance at test voltage                 | 2000 V at 50 Hz for 1 minute            | Rated power of 230V LED lamps   | 200 W                 |
| Insulation resistance                      | > 5 MOhm                                | Wiring terminals                | With screw            |
| Prolonged operation switch (no.of position | changes) 40.000 at In 250 V ac cosφ=0,6 | Thermo-pressure with ball       | 125 °C                |
| Glow Wire Test                             | 850 °C                                  | Terminal grip on cable traction | > 50 N                |
| Terminal tightening capacity               | min. 0,75 - max. 2x4                    | Terminal tightening capacity    | min. 0,5 - max. 2x2,5 |
| stranded cables (mm²)                      |                                         | solid cables (mm²)              |                       |
| No. SYSTEM modules                         | 1                                       | Material                        | Technopolymer         |
| Electrocod                                 | 0130                                    |                                 |                       |