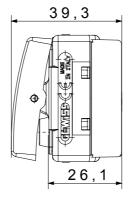

with ball       | 125 °C                |
| Glow Wire Test                             | 850 °C                                  | Terminal grip on cable traction | > 50 N                |
| Terminal tightening capacity               | min. 0,75 - max. 2x4                    | Terminal tightening capacity    | min. 0,5 - max. 2x2,5 |
| stranded cables (mm²)                      |                                         | solid cables (mm²)              |                       |
| No. SYSTEM modules                         | 1                                       | Material                        | Technopolymer         |
| Electrocod                                 | 0130                                    |                                 |                       |

## **DIMENSIONAL**







## **TECHNICAL SYMBOLOGY**



## STANDARDS/APPROVALS