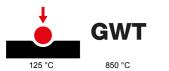

| Category                                            | Reversing switch               | Button key                      | Neutral               |
|-----------------------------------------------------|--------------------------------|---------------------------------|-----------------------|
| Symbol                                              | -                              | Colour                          | White                 |
| Description                                         | 1P - 16AX                      | Voltage                         | 250 V ac              |
| Signalling unit                                     | -                              | Standard                        | EN 60669-1            |
| Resistance at test voltage                          | 2000 V at 50 Hz for 1 minute   | Rated power of 230V LED lamps   | 200 W                 |
| Insulation resistance                               | > 5 MOhm                       | Wiring terminals                | With screw            |
| Prolonged operation switch (no.of position changes) | 40.000 at In 250 V ac cosφ=0,6 | Thermo-pressure with ball       | 125 °C                |
| Glow Wire Test                                      | 850 °C                         | Terminal grip on cable traction | > 50 N                |
| Terminal tightening capacity                        | min. 0,75 - max. 2x4           | Terminal tightening capacity    | min. 0,5 - max. 2x2,5 |
| stranded cables (mm²)                               |                                | solid cables (mm²)              |                       |
| No. SYSTEM modules                                  | 1                              | Material                        | Technopolymer         |
| Electrocod                                          | 0130                           |                                 |                       |