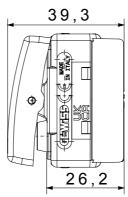

| Category                                            | Reversing switch               | Button key                      | Neutral               |
|-----------------------------------------------------|--------------------------------|---------------------------------|-----------------------|
| Symbol                                              | -                              | Colour                          | White                 |
| Description                                         | 1P - 16AX                      | Voltage                         | 250 V ac              |
| Signalling unit                                     | -                              | Standard                        | EN 60669-1            |
| Resistance at test voltage                          | 2000 V at 50 Hz for 1 minute   | Rated power of 230V LED lamps   | 200 W                 |
| Insulation resistance                               | > 5 MOhm                       | Wiring terminals                | With screw            |
| Prolonged operation switch (no.of position changes) | 40.000 at In 250 V ac cosφ=0,6 | Thermo-pressure with ball       | 125 °C                |
| Glow Wire Test                                      | 850 °C                         | Terminal grip on cable traction | > 50 N                |
| Terminal tightening capacity                        | min. 0,75 - max. 2x4           | Terminal tightening capacity    | min. 0,5 - max. 2x2,5 |
| stranded cables (mm²)                               |                                | solid cables (mm²)              |                       |
| No. SYSTEM modules                                  | 1                              | Material                        | Technopolymer         |
| Electrocod                                          | 0130                           |                                 |                       |