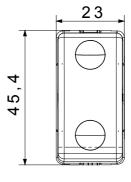

| Category                                            | Reversing switch               | Button key                      | Neutral               |
|-----------------------------------------------------|--------------------------------|---------------------------------|-----------------------|
| Symbol                                              | -                              | Colour                          | White                 |
| Description                                         | 1P - 16AX                      | Voltage                         | 250 V ac              |
| Signalling unit                                     | -                              | Standard                        | EN 60669-1            |
| Resistance at test voltage                          | 2000 V at 50 Hz for 1 minute   | Rated power of 230V LED lamps   | 200 W                 |
| Insulation resistance                               | > 5 MOhm                       | Wiring terminals                | With screw            |
| Prolonged operation switch (no.of position changes) | 40.000 at In 250 V ac cosφ=0,6 | Thermo-pressure with ball       | 125 °C                |
| Glow Wire Test                                      | 850 °C                         | Terminal grip on cable traction | > 50 N                |
| Terminal tightening capacity                        | min. 0,75 - max. 2x4           | Terminal tightening capacity    | min. 0,5 - max. 2x2,5 |
| stranded cables (mm²)                               |                                | solid cables (mm²)              |                       |
| No. SYSTEM modules                                  | 1                              | Material                        | Technopolymer         |
| Electrocod                                          | 0130                           |                                 |                       |