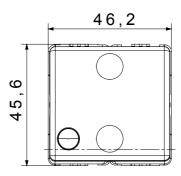

|
| Terminal tightening capacity    | min. 0,5 - max. 2x2,5        | Thermo-pressure with ball                           | 125 °C                         |
| solid cables (mm²)              |                              |                                                     |                                |
| Rated power of 230V LED lamps   | 200 W                        | Glow Wire Test                                      | 850 °C                         |
| No. SYSTEM modules              | 2                            | Material                                            | Technopolymer                  |
| Electrocod                      | 0130                         |                                                     |                                |



## **DIMENSIONAL**





## **TECHNICAL SYMBOLOGY**



## STANDARDS/APPROVALS