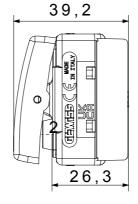

low Wire Test                                | 850 °C                                | Terminal grip on cable traction | > 50 N                        |
| Terminal tightening capacity                  | min. 0,75 - max. 2x4                  | Terminal tightening capacity    | min. 0,5 - max. 2x2,5         |
| stranded cables (mm²)                         |                                       | solid cables (mm²)              |                               |
| No. SYSTEM modules                            | 1                                     | Material                        | Technopolymer                 |
| Electrocod                                    | 0130                                  |                                 |                               |

## **DIMENSIONAL**







## **TECHNICAL SYMBOLOGY**



## STANDARDS/APPROVALS