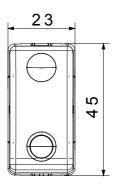

w Wire Test                                | 850 °C                                | Terminal grip on cable traction | > 50 N                        |
| Terminal tightening capacity                  | min. 0,75 - max. 2x4                  | Terminal tightening capacity    | min. 0,5 - max. 2x2,5         |
| stranded cables (mm²)                         |                                       | solid cables (mm²)              |                               |
| No. SYSTEM modules                            | 1                                     | Material                        | Technopolymer                 |
| Electrocod                                    | 0130                                  |                                 |                               |

## **DIMENSIONAL**







## **TECHNICAL SYMBOLOGY**



## STANDARDS/APPROVALS