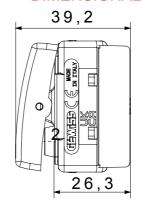

ire Test                                  | 850 °C                               | Terminal grip on cable traction | > 50 N                        |
| Terminal tightening capacity                    | min. 0,75 - max. 2x4                 | Terminal tightening capacity    | min. 0,5 - max. 2x2,5         |
| stranded cables (mm²)                           |                                      | solid cables (mm²)              |                               |
| No. SYSTEM modules                              | 1                                    | Material                        | Technopolymer                 |
| Electrocod                                      | 0130                                 |                                 |                               |



## **DIMENSIONAL**





## **TECHNICAL SYMBOLOGY**



## STANDARDS/APPROVALS