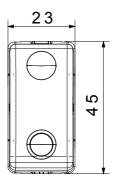

e Test                                  | 850 °C                               | Terminal grip on cable traction | > 50 N                        |
| Terminal tightening capacity                    | min. 0,75 - max. 2x4                 | Terminal tightening capacity    | min. 0,5 - max. 2x2,5         |
| stranded cables (mm²)                           |                                      | solid cables (mm²)              |                               |
| No. SYSTEM modules                              | 1                                    | Material                        | Technopolymer                 |
| Electrocod                                      | 0130                                 |                                 |                               |



## **DIMENSIONAL**





## **TECHNICAL SYMBOLOGY**



## STANDARDS/APPROVALS