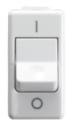

| Category                                            | One-way switch                 | Button key                      | Neutral               |
|-----------------------------------------------------|--------------------------------|---------------------------------|-----------------------|
| Symbol                                              | 0/1                            | Colour                          | White                 |
| Description                                         | 25 AX                          | Voltage                         | 250 V ac              |
| Signalling unit                                     | -                              | Standard                        | EN 60669-1            |
| Resistance at test voltage                          | 2000 V at 50 Hz for 1 minute   | Rated power of 230V LED lamps   | 250 W                 |
| Insulation resistance                               | > 5 MOhm                       | Wiring terminals                | With screw            |
| Prolonged operation switch (no.of position changes) | 40.000 at In 250 V ac cosφ=0,6 | Thermo-pressure with ball       | 125 °C                |
| Glow Wire Test                                      | 850 °C                         | Terminal grip on cable traction | > 50 N                |
| Terminal tightening capacity                        | min. 0,75 - max. 2x4           | Terminal tightening capacity    | min. 0,5 - max. 2x2,5 |
| stranded cables (mm²)                               |                                | solid cables (mm²)              |                       |
| No. SYSTEM modules                                  | 1                              | Material                        | Technopolymer         |
| Electrocod                                          | 0130                           | Type of use                     | Heavy duty            |