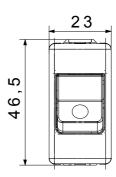

th ball       | 125 °C                |
| Glow Wire Test                                      | 850 °C                         | Terminal grip on cable traction | > 50 N                |
| Terminal tightening capacity                        | min. 0,75 - max. 2x4           | Terminal tightening capacity    | min. 0,5 - max. 2x2,5 |
| stranded cables (mm²)                               |                                | solid cables (mm²)              |                       |
| No. SYSTEM modules                                  | 1                              | Material                        | Technopolymer         |
| Electrocod                                          | 0130                           | Type of use                     | Heavy duty            |

## **DIMENSIONAL**







## **TECHNICAL SYMBOLOGY**



## STANDARDS/APPROVALS