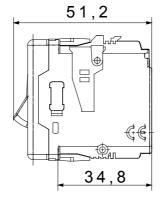

with ball       | 125 °C                |
| Glow Wire Test                                      | 850 °C                         | Terminal grip on cable traction | > 50 N                |
| Terminal tightening capacity                        | min. 0,75 - max. 2x4           | Terminal tightening capacity    | min. 0,5 - max. 2x2,5 |
| stranded cables (mm²)                               |                                | solid cables (mm²)              |                       |
| No. SYSTEM modules                                  | 1                              | Material                        | Technopolymer         |
| Electrocod                                          | 0130                           | Type of use                     | Heavy duty            |

## **DIMENSIONAL**







## **TECHNICAL SYMBOLOGY**



## STANDARDS/APPROVALS