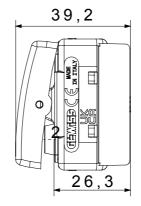

|
| Glow Wire Test                                      | 850 °C                         | Terminal grip on cable traction | > 50 N                        |
| Terminal tightening capacity                        | min. 0,75 - max. 2x4           | Terminal tightening capacity    | min. 0,5 - max. 2x2,5         |
| stranded cables (mm²)                               |                                | solid cables (mm²)              |                               |
| No. SYSTEM modules                                  | 1                              | Material                        | Technopolymer                 |
| Electrocod                                          | 0130                           |                                 |                               |



## **DIMENSIONAL**





## **TECHNICAL SYMBOLOGY**



## STANDARDS/APPROVALS