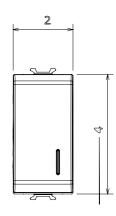

| Prolonged operation switch (no.of position changes) | 40.000 at In 250 V ac cosφ=0,6 |
| Thermo-pressure with ball                       | 125 °C                       | Glow Wire Test                                      | 850 °C                         |
| Terminal grip on cable traction                 | > 50 N                       | Terminal tightening capacity stranded cables (mm²)  | min. 0,75 - max. 2x4           |
| Terminal tightening capacity solid cables (mm²) | min. 0,5 - max. 2x2,5        | No. modules                                         | 1                              |
| Material                                        | Technopolymer                | Electrocod                                          | 0130                           |



## **DIMENSIONAL**





2

## **TECHNICAL SYMBOLOGY**



## STANDARDS/APPROVALS