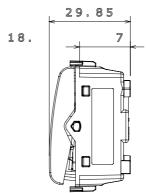

| Prolonged operation switch (no.of position changes) | 40.000 at In 250 V ac cosφ=0,6 |
| Thermo-pressure with ball                       | 125 °C                       | Glow Wire Test                                      | 850 °C                         |
| Terminal grip on cable traction                 | > 50 N                       | Terminal tightening capacity stranded cables (mm²)  | min. 0,75 - max. 2x4           |
| Terminal tightening capacity solid cables (mm²) | min. 0,5 - max. 2x2,5        | No. modules                                         | 1                              |
| Material                                        | Technopolymer                | Electrocod                                          | 0130                           |



## **DIMENSIONAL**





2

## **TECHNICAL SYMBOLOGY**



## STANDARDS/APPROVALS