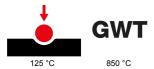

## **Product Data Sheet** GW12132

**CHORUSMART - Domestic range** 

| Category                                        | Push-button                  | Button key                                          | With diffuser                  |
|-------------------------------------------------|------------------------------|-----------------------------------------------------|--------------------------------|
| Colour                                          | Satin black                  | Description                                         | 1P NO - 16A illuminable        |
| Voltage                                         | 250 V ac                     | Standard                                            | EN 60669-1                     |
| Resistance at test voltage                      | 2000 V at 50 Hz for 1 minute | Insulation resistance                               | > 5 MOhm                       |
| Wiring terminals                                | With screw                   | Prolonged operation switch (no.of position changes) | 40.000 at In 250 V ac cosφ=0,6 |
| Thermo-pressure with ball                       | 125 °C                       | Glow Wire Test                                      | 850 °C                         |
| Terminal grip on cable traction                 | > 50 N                       | Terminal tightening capacity stranded cables (mm²)  | min. 0,75 - max. 2x4           |
| Terminal tightening capacity solid cables (mm²) | min. 0,5 - max. 2x2,5        | No. modules                                         | 1                              |
| Material                                        | Technopolymer                | Electrocod                                          | 0130                           |

## **TECHNICAL SYMBOLOGY**