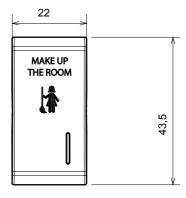

## **DIMENSIONAL**

| Category       | Replaceable button key | Button key                | With diffuser |
|----------------|------------------------|---------------------------|---------------|
| Symbol         | MUR                    | Colour                    | Satin black   |
| Standard       | EN 60669-1             | Thermo-pressure with ball | 125 °C        |
| Glow Wire Test | 850 °C                 | No. modules               | 1             |
| Electrocod     | 140                    |                           |               |