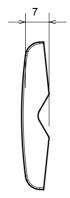

d lacquered titanium and in various sizes from 1/2, 1, 2 and 3 modules. Thanks to the mounting supports for rectangular, square and round boxes, endless combinations can be created with the ChoruSmart range of plates.

| Category       | Replaceable button key | Button key                | With diffuser |
|----------------|------------------------|---------------------------|---------------|
| Symbol         | MUR                    | Colour                    | Satin black   |
| Standard       | EN 60669-1             | Thermo-pressure with ball | 125 °C        |
| Glow Wire Test | 850 °C                 | No. modules               | 1             |
| Electrocod     | 140                    |                           |               |





## STANDARDS/APPROVALS





## **DIMENSIONAL**