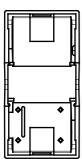

sy white, satin white, natural beige, satin black and lacquered titanium and in various sizes from 1/2, 1, 2 and 3 modules. Thanks to the mounting supports for rectangular, square and round boxes, endless combinations can be created with the ChoruSmart range of plates.

| Category       | Replaceable button key | Button key                | With diffuser |
|----------------|------------------------|---------------------------|---------------|
| Symbol         | MUR                    | Colour                    | Satin black   |
| Standard       | EN 60669-1             | Thermo-pressure with ball | 125 °C        |
| Glow Wire Test | 850 °C                 | No. modules               | 1             |
| Electrocod     | 140                    |                           |               |





## STANDARDS/APPROVALS





## **DIMENSIONAL**