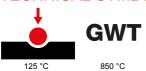

| Category                                        | Push-button                  | Button key                                          | Pull-cord                      |
|-------------------------------------------------|------------------------------|-----------------------------------------------------|--------------------------------|
| Colour                                          | lvory                        | Description                                         | 1P NO - 16A                    |
| Voltage                                         | 250 V ac                     | Standard                                            | EN 60669-1                     |
| Resistance at test voltage                      | 2000 V at 50 Hz for 1 minute | Insulation resistance                               | > 5 MOhm                       |
| Wiring terminals                                | With screw                   | Prolonged operation switch (no.of position changes) | 40.000 at In 250 V ac cosφ=0,6 |
| Thermo-pressure with ball                       | 125 °C                       | Glow Wire Test                                      | 850 °C                         |
| Terminal grip on cable traction                 | > 50 N                       | Terminal tightening capacity stranded cables (mm²)  | min. 0,75 - max. 2x4           |
| Terminal tightening capacity solid cables (mm²) | min. 0,5 - max. 2x2,5        | No. modules                                         | 1                              |
| Material                                        | Technopolymer                |                                                     |                                |