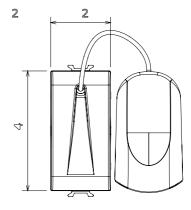

| Prolonged operation switch (no.of position changes) | 40.000 at In 250 V ac cosφ=0,6 |
| Thermo-pressure with ball                       | 125 °C                       | Glow Wire Test                                      | 850 °C                         |
| Terminal grip on cable traction                 | > 50 N                       | Terminal tightening capacity stranded cables (mm²)  | min. 0,75 - max. 2x4           |
| Terminal tightening capacity solid cables (mm²) | min. 0,5 - max. 2x2,5        | No. modules                                         | 1                              |
| Material                                        | Technopolymer                |                                                     |                                |



## **DIMENSIONAL**





## TECHNICAL SYMBOLOGY



## STANDARDS/APPROVALS