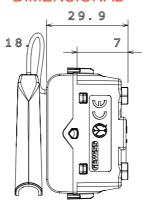

| Prolonged operation switch (no.of position changes) | 40.000 at In 250 V ac cosφ=0,6 |
| Thermo-pressure with ball                       | 125 °C                       | Glow Wire Test                                      | 850 °C                         |
| Terminal grip on cable traction                 | > 50 N                       | Terminal tightening capacity stranded cables (mm²)  | min. 0,75 - max. 2x4           |
| Terminal tightening capacity solid cables (mm²) | min. 0,5 - max. 2x2,5        | No. modules                                         | 1                              |
| Material                                        | Technopolymer                |                                                     |                                |



## **DIMENSIONAL**





## TECHNICAL SYMBOLOGY



## STANDARDS/APPROVALS