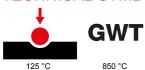

| Category                                        | Push-button                  | Button key                                          | With replaceable neutral lens  |
|-------------------------------------------------|------------------------------|-----------------------------------------------------|--------------------------------|
| Colour                                          | Satin White                  | Description                                         | 2P NO - 10A illuminable        |
| Voltage                                         | 250 V ac                     | Standard                                            | EN 60669-1                     |
| Resistance at test voltage                      | 2000 V at 50 Hz for 1 minute | Insulation resistance                               | > 5 MOhm                       |
| Wiring terminals                                | With screw                   | Prolonged operation switch (no.of position changes) | 40.000 at In 250 V ac cosφ=0,6 |
| Thermo-pressure with ball                       | 125 °C                       | Glow Wire Test                                      | 850 °C                         |
| Terminal grip on cable traction                 | > 50 N                       | Terminal tightening capacity stranded cables (mm²)  | min. 0,75 - max. 2x4           |
| Terminal tightening capacity solid cables (mm²) | min. 0,5 - max. 2x2,5        | No. modules                                         | 1                              |
| Material                                        | Technopolymer                | Electrocod                                          | 0130                           |