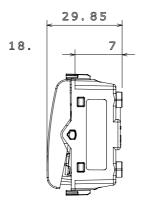

| Prolonged operation switch (no.of position changes) | 40.000 at In 250 V ac cosφ=0,6 |
| Thermo-pressure with ball                       | 125 °C                       | Glow Wire Test                                      | 850 °C                         |
| Terminal grip on cable traction                 | > 50 N                       | Terminal tightening capacity stranded cables (mm²)  | min. 0,75 - max. 2x4           |
| Terminal tightening capacity solid cables (mm²) | min. 0,5 - max. 2x2,5        | No. modules                                         | 1                              |
| Material                                        | Technopolymer                | Electrocod                                          | 0130                           |

### **DIMENSIONAL**







#### **TECHNICAL SYMBOLOGY**



### STANDARDS/APPROVALS