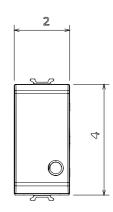

| Prolonged operation switch (no.of position changes) | 40.000 at In 250 V ac cosφ=0,6 |
| Thermo-pressure with ball                       | 125 °C                       | Glow Wire Test                                      | 850 °C                         |
| Terminal grip on cable traction                 | > 50 N                       | Terminal tightening capacity stranded cables (mm²)  | min. 0,75 - max. 2x4           |
| Terminal tightening capacity solid cables (mm²) | min. 0,5 - max. 2x2,5        | No. modules                                         | 1                              |
| Material                                        | Technopolymer                | Electrocod                                          | 0130                           |

### **DIMENSIONAL**







#### **TECHNICAL SYMBOLOGY**



### STANDARDS/APPROVALS