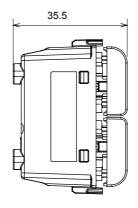

| Prolonged operation switch (no.of position changes) | 40.000 at In 250 V ac cosφ=0,6 |
| Thermo-pressure with ball                       | 125 °C                       | Glow Wire Test                                      | 850 °C                         |
| Terminal grip on cable traction                 | > 50 N                       | Terminal tightening capacity stranded cables (mm²)  | min. 0,75 - max. 2x4           |
| Terminal tightening capacity solid cables (mm²) | min. 0,5 - max. 2x2,5        | No. modules                                         | 1                              |
| Material                                        | Technopolymer                | Electrocod                                          | 0130                           |



## **DIMENSIONAL**









## STANDARDS/APPROVALS