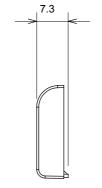

tural beige, satin black and lacquered titanium and in various sizes from 1/2, 1, 2 and 3 modules. Thanks to the mounting supports for rectangular, square and round boxes, endless combinations can be created with the ChoruSmart range of plates.

| Category       | Replaceable button key | Туре                      | Interchangeable |
|----------------|------------------------|---------------------------|-----------------|
| Colour         | Satin White            | Description               | Keys 22x22 mm   |
| Standard       | EN 60669-1             | Thermo-pressure with ball | 125 °C          |
| Glow Wire Test | 850 °C                 | Symbol                    | General         |
| Material       | Technopolymer          | Electrocod                | 0130            |

DIMENSIONAL



## 

## **TECHNICAL SYMBOLOGY**



STANDARDS/APPROVALS



www.gewiss.com sat@gewiss.com Last update 01/11/2024