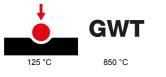

| Category       | Replaceable button key | Туре                      | Interchangeable |
|----------------|------------------------|---------------------------|-----------------|
| Colour         | Satin White            | Description               | Keys 22x22 mm   |
| Standard       | EN 60669-1             | Thermo-pressure with ball | 125 °C          |
| Glow Wire Test | 850 °C                 | Symbol                    | General         |
| Material       | Technopolymer          | Electrocod                | 0130            |