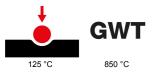

| Category       | Replaceable button key | Button key                | With diffuser |
|----------------|------------------------|---------------------------|---------------|
| Symbol         | MUR                    | Colour                    | Satin White   |
| Standard       | EN 60669-1             | Thermo-pressure with ball | 125 °C        |
| Glow Wire Test | 850 °C                 | No. modules               | 1             |
| Electrocod     | 140                    |                           |               |