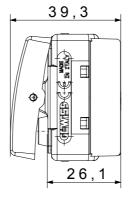

|
| Terminal grip on cable traction | > 50 N                       | Terminal tightening capacity                        | min. 0,75 - max. 2x4           |
|                                 |                              | stranded cables (mm²)                               |                                |
| Terminal tightening capacity    | min. 0,5 - max. 2x2,5        | No. SYSTEM modules                                  | 1                              |
| solid cables (mm²)              |                              |                                                     |                                |
| Material                        | Technopolymer                | Electrocod                                          | 0130                           |

## **DIMENSIONAL**







## **TECHNICAL SYMBOLOGY**



## STANDARDS/APPROVALS