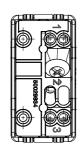

|
| Terminal grip on cable traction | > 50 N                       | Terminal tightening capacity                        | min. 0,75 - max. 2x4           |
|                                 |                              | stranded cables (mm²)                               |                                |
| Terminal tightening capacity    | min. 0,5 - max. 2x2,5        | No. SYSTEM modules                                  | 1                              |
| solid cables (mm²)              |                              |                                                     |                                |
| Material                        | Technopolymer                | Electrocod                                          | 0130                           |

## **DIMENSIONAL**







## **TECHNICAL SYMBOLOGY**



## STANDARDS/APPROVALS