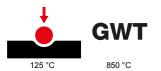

| Category                        | Push-button                  | Button key                                          | With symbol                    |
|---------------------------------|------------------------------|-----------------------------------------------------|--------------------------------|
| Symbol                          | Bell                         | Colour                                              | Black                          |
| Description                     | 1P NO - 10A                  | Voltage                                             | 250 V ac                       |
| Signalling unit                 | -                            | Standard                                            | EN 60669-1                     |
| Resistance at test voltage      | 2000 V at 50 Hz for 1 minute | Insulation resistance                               | > 5 MOhm                       |
| Wiring terminals                | With screw                   | Prolonged operation switch (no.of position changes) | 40.000 at In 250 V ac cosφ=0,6 |
| Thermo-pressure with ball       | 125 °C                       | Glow Wire Test                                      | 850 °C                         |
| Terminal grip on cable traction | > 50 N                       | Terminal tightening capacity                        | min. 0,75 - max. 2x4           |
|                                 |                              | stranded cables (mm²)                               |                                |
| Terminal tightening capacity    | min. 0,5 - max. 2x2,5        | No. SYSTEM modules                                  | 1                              |
| solid cables (mm²)              |                              |                                                     |                                |
| Material                        | Technopolymer                | Electrocod                                          | 0130                           |