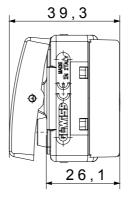

|
| Terminal grip on cable traction | > 50 N                       | Terminal tightening capacity                        | min. 0,75 - max. 2x4           |
|                                 |                              | stranded cables (mm²)                               |                                |
| Terminal tightening capacity    | min. 0,5 - max. 2x2,5        | No. SYSTEM modules                                  | 1                              |
| solid cables (mm²)              |                              |                                                     |                                |
| Material                        | Technopolymer                | Electrocod                                          | 0130                           |

## **DIMENSIONAL**







## **TECHNICAL SYMBOLOGY**



## STANDARDS/APPROVALS