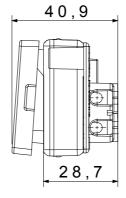

|
| solid cables (mm²)              |                              |                                                     |                                |
| Thermo-pressure with ball       | 125 °C                       | Lamp voltage                                        | 12-24V ac/dc                   |
| Glow Wire Test                  | 850 °C                       | Lamp power                                          | 2 W                            |
| No. SYSTEM modules              | 3                            | Material                                            | Technopolymer                  |
| Electrocod                      | 0130                         |                                                     |                                |

## **DIMENSIONAL**







## **TECHNICAL SYMBOLOGY**



## STANDARDS/APPROVALS