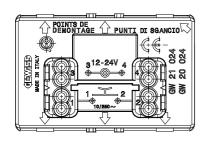

|
| solid cables (mm²)              |                              |                                                     |                                |
| Thermo-pressure with ball       | 125 °C                       | Lamp voltage                                        | 12-24V ac/dc                   |
| Glow Wire Test                  | 850 °C                       | Lamp power                                          | 2 W                            |
| No. SYSTEM modules              | 3                            | Material                                            | Technopolymer                  |
| Electrocod                      | 0130                         |                                                     |                                |

## **DIMENSIONAL**







## **TECHNICAL SYMBOLOGY**



## STANDARDS/APPROVALS