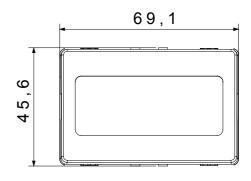

|
| solid cables (mm²)              |                              |                                                     |                                |
| Thermo-pressure with ball       | 125 °C                       | Lamp voltage                                        | 12-24V ac/dc                   |
| Glow Wire Test                  | 850 °C                       | Lamp power                                          | 2 W                            |
| No. SYSTEM modules              | 3                            | Material                                            | Technopolymer                  |
| Electrocod                      | 0130                         |                                                     |                                |

## **DIMENSIONAL**







## **TECHNICAL SYMBOLOGY**



## STANDARDS/APPROVALS